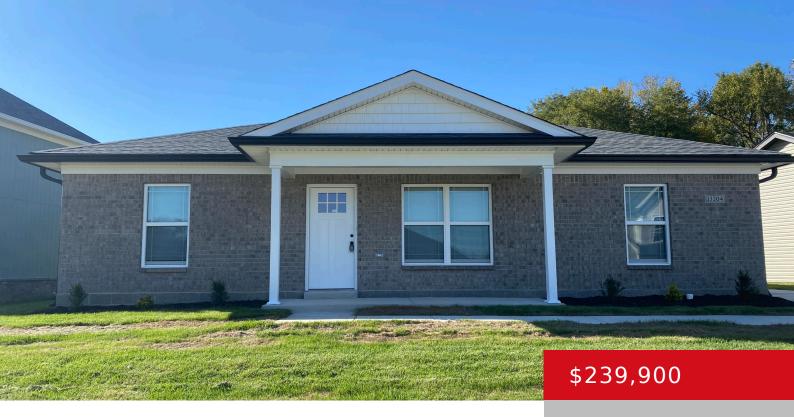

### 13204 BESSELS BLVD, LOUISVILLE, KY 40272

https://zhomesre.com

Welcome Home to 13204 Bessels Blvd. This popular Open plan and split bedroom design will amaze you with the  $35^{\prime}$  x  $15^{\prime}$  main living space . There is an abundance of cabinetry in the kitchen with a nice sized laundry room conveniently located near by. The primary bedroom has an en suite bath with a [...]

- 3 heds
- 2 haths
- Single Family Residence
- Active
- 1440 sq ft

### **Basics**

Type: Single Family Residence Status: Active

Bedrooms: 3 beds Bathrooms: 2 baths

Area: 1440 sq ft Lot size: 6876 sq ft

Year built: 2024 Lot Features: Covt/Restr, Easement, Sidewalk, Cleared, Level