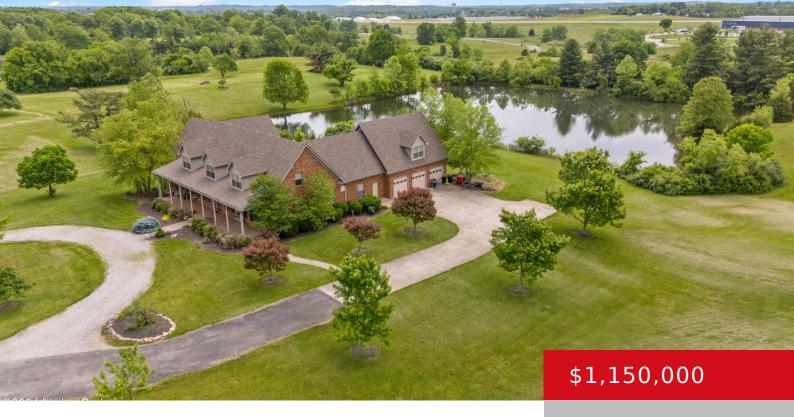

## 1323 PEA RIDGE RD, FRANKFORT, KY 40601

https://zhomesre.com

Options abound in this magnificent 7 Bedroom home on over 6 acres. The lower level offers luxuries such as an in-home movie theater, dry sauna, elegant bar area, etc. The gourmet kitchen, equipped with luxury appliances, sets the stage for culinary excellence, while marble tile and Brazilian Cherry hardwood flooring execute timeless elegance. Discover your [...]

## **Basics**

**Type:** Single Family Residence **Status:** Active Under Contract

Bedrooms: 7 beds Bathrooms: 7 baths

**Area: 9483** sq ft Lot size: 270943.2 sq ft Year built: 2005

County Or Parish: Franklin