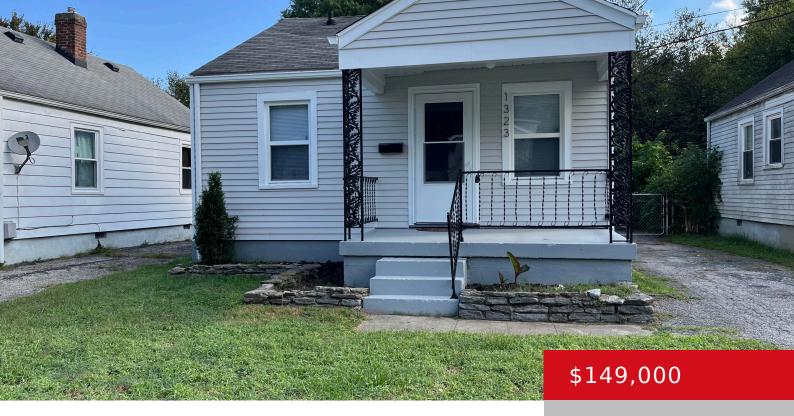

# 1323 THORNBERRY AVE, LOUISVILLE, KY 40215

https://zhomesre.com

Fully renovated home near Churchill Downs. Hardwood floors throughout. All new appliances including a washer and dryer. Fenced in yard with off street parking. Great location on a street with sidewalks.

- 2 beds
- 1 hath
- Single Family Residence
- Active
- 823 sq ft

#### **Basics**

**Type:** Single Family Residence **Status:** Active

Bedrooms: 2 beds

Area: 823 sq ft

Lot size: 4356 sq ft

Year built: 1947 County Or Parish: Jefferson

**Subdivision Name:** NONE **Bathrooms Full:** 1