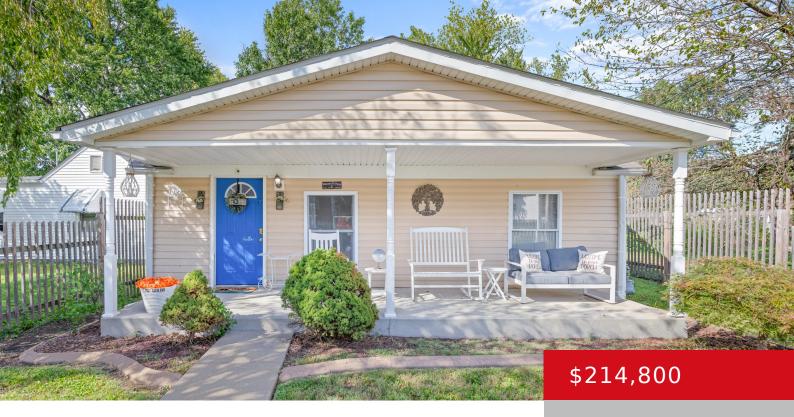

# 1327 CLEO AVE, LOUISVILLE, KY 40213

https://zhomesre.com

WELCOME HOME TO 1327 CLEO AVE! This 1560 sq ft home offers 4 bedrooms and 2 full baths. The Master bedroom is HUGE! And Suprise!!!This front door opens to a charming foyer. A spacious great room boasts a custom entertainment center w/ an electric fireplace that stays. This room opens to the eat-in kitchen where [...]