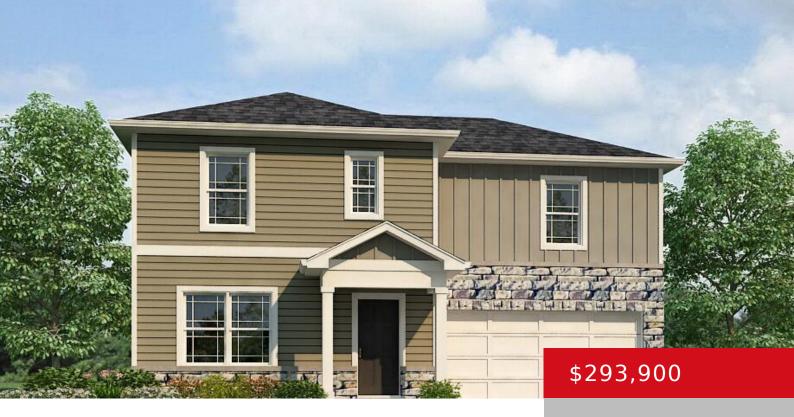

#### 133 AQUEDUCT PKWY, ELIZABETHTOWN, KY 42701

https://zhomesre.com

Introducing The Fairton floorplan, a brand new 2-story home offering 1,510 square feet of thoughtfully designed living space. With 4 bedrooms, 2.5 bathrooms, and a 2-car garage, this beautiful home caters to modern family needs. The open-concept first floor features a large family room seamlessly connected to a spacious kitchen, making it ideal for both [...]

#### Basics

Type: Single Family Residence Bedrooms: 4 beds Area: 1510 sq ft Year built: 2024 Subdivision Name: Cowley Farms Status: Active Bathrooms: 3 baths Lot size: 12221 sq ft County Or Parish: Hardin Bathrooms Full: 2

## **Building Details**

Foundation Details: Slab Electric: Residential Construction Materials: Stone, Fiber Cement Basement: None

Stories: 2 Roof: Shingle Garage Spaces: 2