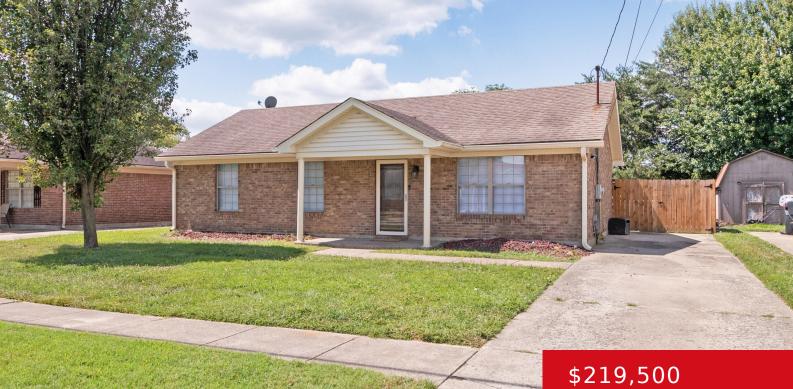

# **133 BIGWOOD WAY, LOUISVILLE, KY 40229**

https://zhomesre.com

Welcome to 133 Bigwood Way. This 3 bedroom ranch had a make-over! Great open floor plan. New flooring and paint throughout. New kitchen countertops, , sink and fixtures. Updated appliances to remain. Furnace, A/C and water heater are new. Even the light switches and outlets have been updated. Primary bedroom features a private half bath. [...]

### Basics

Type: Single Family ResidenceStatus: PendingBedrooms: 3 bedsBathrooms: 2 bathsArea: 1050 sq ftLot size: 7200 sq ftYear built: 1992Lot Features: LevelCounty Or Parish: BullittSubdivision Name: HUNTERS HOLLOWBathrooms Full: 1

## **Building Details**

Foundation Details: Slab Electric: Residential Roof: Shingle Basement: None Stories: 1 Fencing: Privacy Construction Materials: Brk/Ven, Vinyl Siding

## **Amenities & Features**

**Exterior Features:** Patio, Pool - Above Ground, Porch

Parking Features: Driveway

Utilities: Electricity Connected, Public Sewer, Public Water

Heating: Heat Pump