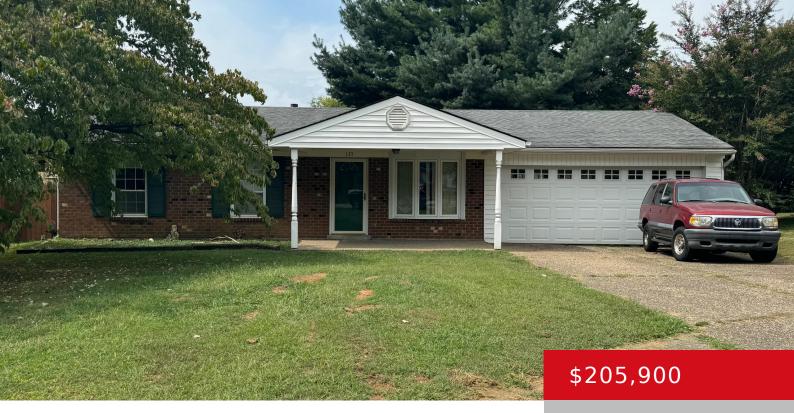

# 133 HORSESHOE CT, SHEPHERDSVILLE, KY 40229

https://zhomesre.com

REDUCED!!!!! This 3 br house is on a quiet court, and features a 2 1/2 car garage with another 1 car garage behind it. A privacy fenced backyard, a front porch and a rear porch. house is sold as is and owner wil not fix anything due to an inspection.

#### **Basics**

**Type:** Single Family Residence **Status:** Active

**Bedrooms: 3** beds **Bathrooms: 1** bath

**Area: 900** sq ft **Lot size: 10454** sq ft

Year built: 1973 Lot Features: Cul De Sac

County Or Parish: Bullitt Subdivision Name: BULLITT HILLS

# **Building Details**

**Foundation Details:** Slab **Stories:** 1

**Electric:** Residential **Fencing:** Privacy, Full

**Roof:** Shingle **Construction Materials:** Brick, Vinyl Siding

**Garage Spaces:** 3 **Basement:** None