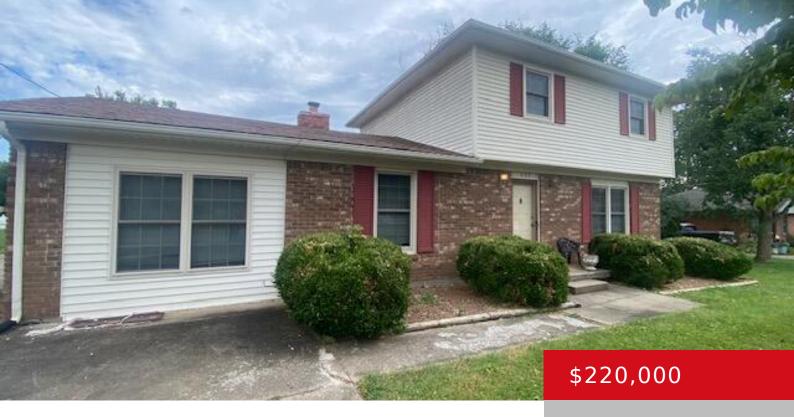

## 133 RAISOR AVE, BARDSTOWN, KY 40004

https://zhomesre.com

Great Location! Let's go take a look this spacious & comfortable 3BR 1.5BA brick & vinyl two story home with two car detached garage situated on .78 acre . Home offers Living Room & Den with fireplace, Bonus room (nonconforming without heat or air) perfect for home office, craft or toy room. Kitchen offers painted [...]

### **Basics**

**Type:** Single Family Residence

Bedrooms: 3 beds

**Area: 1990** sq ft **Year built:** 1977

County Or Parish: Nelson

**Bathrooms Full:** 1

Status: Pending

Bathrooms: 2 baths

# **Building Details**

**Foundation Details:** Concrete Blk **Stories:** 2

Electric: Residential Fencing: None

Roof: Shingle Construction Materials: Brick, Vinyl Siding

**Garage Spaces:** 2 **Basement:** None