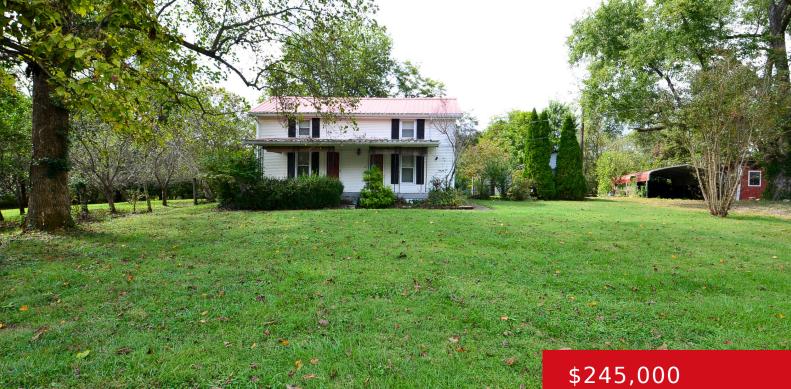

#### 13300 E ORELL RD, LOUISVILLE, KY 40272 https://zhomesre.com

Welcome home to this cozy 2 story farmhouse located on a beautiful 1.7-acre lot in southwest Jefferson County. This home Provides a country style of living while still offering easy access to restaurants, shopping and the expressway system. Inside you will find a spacious floor plan with approximately 1,700 sq ft of living space, including [...]

#### Basics

Type: Single Family Residence Bedrooms: 3 beds Area: 1716 sq ft Year built: 1900 Subdivision Name: MEADOWLAWN Status: Active Bathrooms: 1 bath Lot size: 77536.8 sq ft County Or Parish: Jefferson Bathrooms Full: 1

# **Building Details**

| Foundation Details: Crawl Space | Stories: 2                                       |
|---------------------------------|--------------------------------------------------|
| Electric: Residential           | Fencing: Wood, Farm                              |
| Roof: Metal                     | Construction Materials: Wood Frame, Vinyl Siding |
| Garage Spaces: 1                | Basement: None                                   |