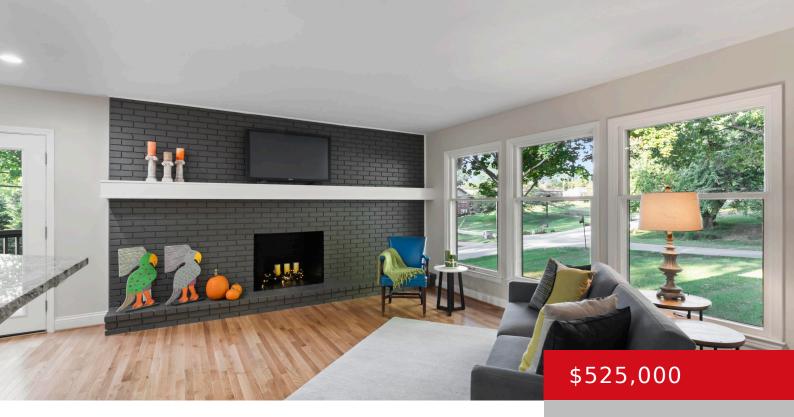

## 13304 RIVER BLUFF CT, PROSPECT, KY 40059

https://zhomesre.com

Are you searching for a unique and tranquil living experience? Look no further than in The City of River Bluff, an exquisite property that has been meticulously renovated to offer the perfect blend of modern comfort and rustic charm. With over 2200 sq. ft. of thoughtfully designed living space, this home is an absolute gem [...]

### **Basics**

**Type:** Single Family Residence

Bedrooms: 3 beds Area: 2210 sq ft

Year built: 1972

County Or Parish: Oldham

Bathrooms Full: 3

Status: Active

Bathrooms: 3 baths

## **Amenities & Features**

**Cooling:** Central Air **Fireplaces Total:** 2

**Exterior Features:** See Remarks, Patio, **Utilities:** Electricity Connected, Fuel:Natural,

Deck, Pond Septic System, Public Water