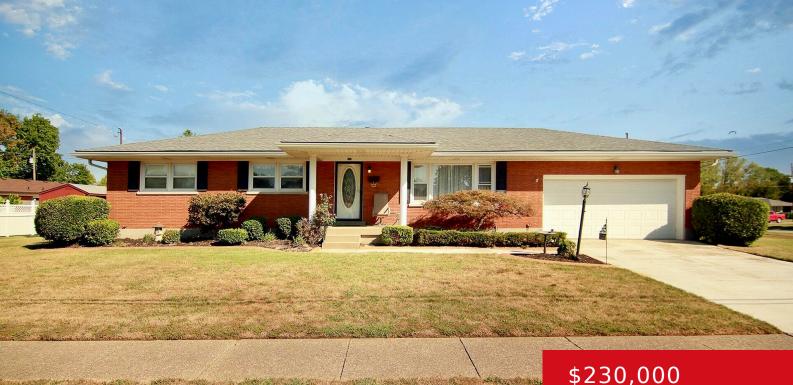

#### 1331 RHONDA WAY, LOUISVILLE, KY 40216 https://zhomesre.com

Charming brick ranch in the desirable Cloverleaf neighborhood! This well-maintained 3-bedroom, 1.5-bath home has been lovingly cared for by the same owners for 53 years. Sitting on a spacious corner lot, it offers a fantastic yard, a 2-car garage, and a full basement for extra space and storage. Don't miss the chance to own this [...]

## \$230,000

## Basics

Type: Single Family Residence Bedrooms: 3 beds Area: 2247 sq ft Year built: 1960 County Or Parish: Jefferson Bathrooms Full: 1 Status: Pending Bathrooms: 2 baths Lot size: 11325.6 sq ft Lot Features: Corner Subdivision Name: CLOVERLEAF