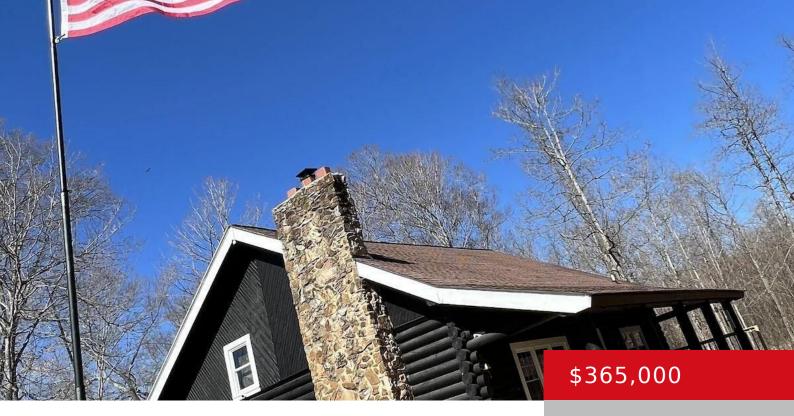

## 1333 ROUND BOTTOM RD, MAGNOLIA, KY 42757

https://zhomesre.com

This Kentucky cabin getaway is perfect for escaping the city lights and enjoying nature the way it was intended. It is also a great income producer and currently has an exceptional rating on VRBO. Located in the heart of Hart County, KY, this secluded spot offers a true, rustic log cabin experience. Mammoth Cave National [...]

### **Basics**

**Type:** Single Family Residence **Status:** Active

Bedrooms: 3 beds Bathrooms: 2 baths

Area: 1911 sq ft

Year built: 1988

Lot size: 217800 sq ft

Lot Features: Cleared

County Or Parish: Hart Subdivision Name: NONE

# **Building Details**

**Foundation Details:** Poured Concrete **Stories:** 2

Electric: Residential Fencing: Privacy, Wood

Roof: Shingle Construction Materials: Log

**Garage Spaces:** 2 **Basement:** None