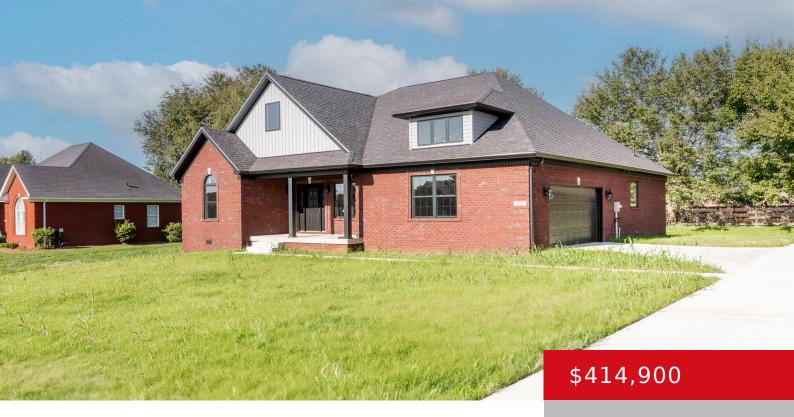

### 134 CASTLETON DR, BARDSTOWN, KY 40004

https://zhomesre.com

Welcome Home! Hard to find 4 Bedroom New Construction in the Wellington Subdivision. The kitchen feature Quartz countertops, large island, with direct access to the covered porch. Master suite with tiled walk-in shower, soaking tub, granite double vanity top. Engineered wood throughout the house with ceramic tile in bath and laundry room. Schedule a showing [...]

#### **Basics**

**Type:** Single Family Residence **Status:** Active

Bedrooms: 4 beds

Area: 1927 sq ft

Bathrooms: 2 baths

Lot size: 17424 sq ft

Year built: 2024 Lot Features: Cleared, Level

County Or Parish: Nelson Subdivision Name: WELLINGTON

# **Building Details**

**Foundation Details:** Crawl Space, Concrete Blk **Stories:** 1

**Electric:** Residential **Roof:** Shingle

**Construction Materials:** Brick **Garage Spaces:** 2

Basement: None

## **Amenities & Features**

**Cooling:** Central Air, Heat Pump **Exterior Features:** Porch

Utilities: Public Water, Well Water Parking Features: Attached, Entry Side, Driveway

**Heating:** Electric