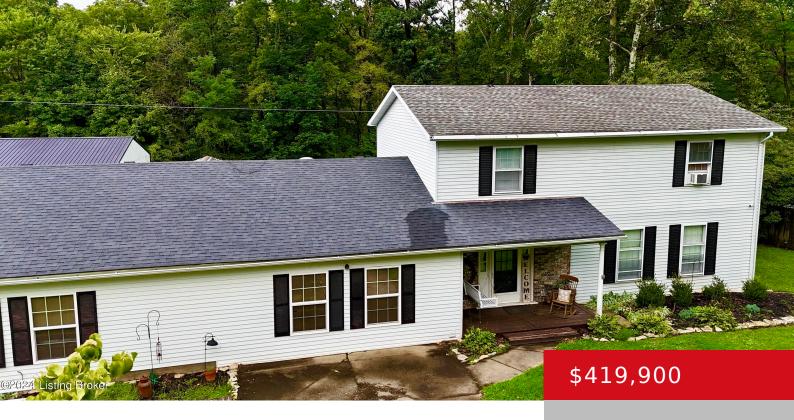

### 134 MEADOW LN, BARDSTOWN, KY 40004

https://zhomesre.com

Welcome to this stunning Nelson County residence, offering an impressive combination of space, and comfort. This spacious home features six bedrooms, 2 of which would be considered primary suites. Also it has three and a half bathrooms. The property features two kitchens, ideal for accommodating multigenerational living or short stay guests. Each kitchen has plenty [...]

#### **Basics**

**Type:** Single Family Residence **Status:** Active

Bedrooms: 6 beds

Area: 3205 sq ft

Bathrooms: 4 baths

Lot size: 33984 sq ft

Year built: 1977 County Or Parish: Nelson

**Subdivision Name:** GREEN MEADOW **Bathrooms Full:** 3

# **Building Details**

Foundation Details: Crawl Space Stories: 2

Electric: Residential Roof: Shingle

**Construction Materials:** Vinyl Siding Garage Spaces: 2

Basement: None