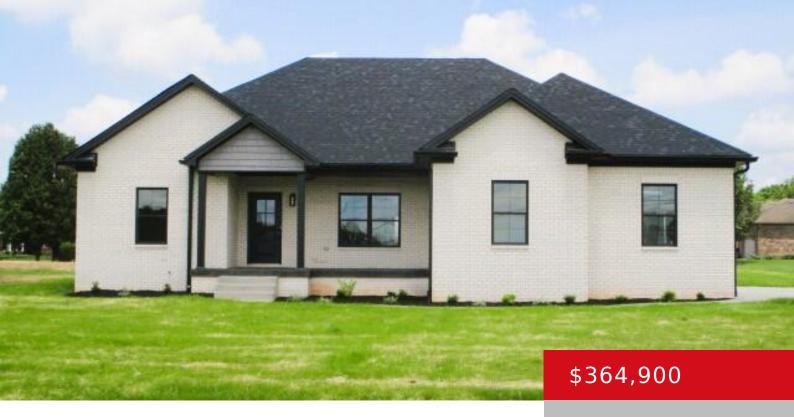

# 1340 WOODLAWN RD, BARDSTOWN, KY 40004

https://zhomesre.com

This 3 bedroom, 2 bath home is a charming sanctuary that combines modern amenities with elegant design. The engineered & tile flooring guide you through a thoughtfully designed open floor plan. The large living room, adorned with a vaulted ceiling, offers a spacious & airy ambiance perfect for both relaxation & entertaining guests. The kitchen [...]

#### **Basics**

**Type:** Single Family Residence **Status:** Active

**Bedrooms: 3** beds **Bathrooms: 2** baths

**Area: 1650** sq ft **Lot size: 29185.2** sq ft

Year built: 2024 County Or Parish: Nelson

**Subdivision Name:** WOODLAWN SPRINGS **Bathrooms Full:** 2