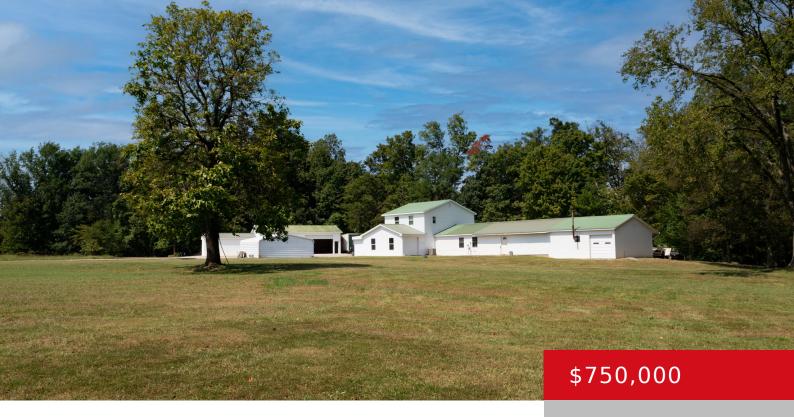

### 13400 N BLAKELY LN, LOUISVILLE, KY 40272

https://zhomesre.com

Discover a unique opportunity at 13400 N Blakely Ln, Louisville, KY 40272, featuring just over 40 picturesque acres of serene countryside. This expansive property offers an ideal blend of tranquility and potential, with several cleared acres ready for development or customization to suit your vision. The property boasts multiple garages with ample space to accommodate [...]

#### **Basics**

**Type:** Single Family Residence

Bedrooms: 2 beds Area: 2440 sq ft Year built: 1950

**Subdivision Name: NONE** 

**Status:** Active

Bathrooms: 2 baths

Lot size: 1789009.2 sq ft

County Or Parish: Jefferson

## **Building Details**

Foundation Details: Poured Concrete

**Electric:** Residential

**Construction Materials:** Wood Frame

Basement: None

Stories: 2

Roof: Metal

**Garage Spaces:** 10