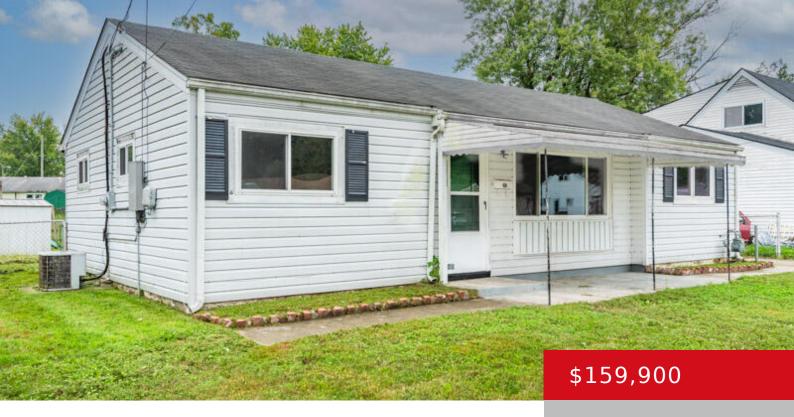

## 13409 KINROSS BLVD, LOUISVILLE, KY 40272

https://zhomesre.com

Nice 3 bedroom, 2 bath home. Home has recently been painted plus newer floors through out home, plus newer windows. Enjoy the large fenced backyard. This home is a must see. Call today for a showing!

#### **Basics**

**Type:** Single Family Residence **Status:** Active Under Contract

Bedrooms: 3 beds

Area: 1025 sq ft

Lot size: 7906 sq ft

**Year built:** 1959 **County Or Parish:** Jefferson

**Subdivision Name:** VALLEY VILLAGE **Bathrooms Full:** 1

# **Building Details**

Foundation Details: Slab Stories: 1

Electric: Residential Fencing: Full, Chain Link

Roof: Shingle Construction Materials: Vinyl Siding

Basement: None