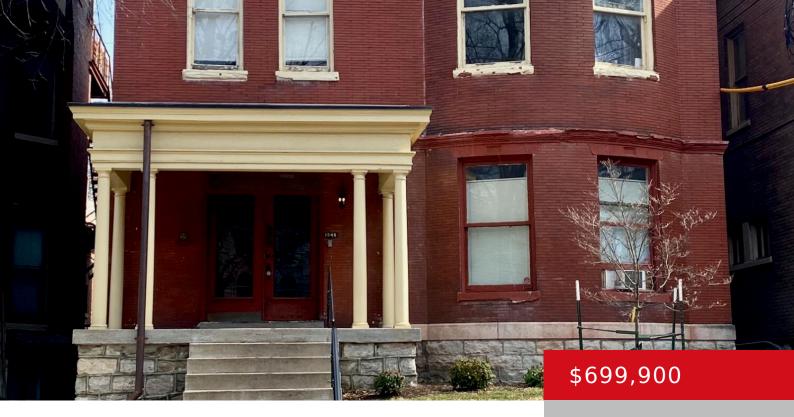

## **1345 S 3RD ST, LOUISVILLE, KY 40208**

https://zhomesre.com

Investors Take Note. 1880 Victorian in the heart of Old Louisville offers 5235 Sq. Ft. graciously divided into 6 fully renovated apartments. With total rents of \$5,705, minus expenses the cap rate falls right around 7.5%. All units have recently been renovated with new electrical, separate meters, most all new plumbing, kitchens and baths. You [...]

## **Basics**

Type: Apartment

Bathrooms: 0 baths

Lot size: 1880 sq ft

Lot Features: Sidewalk

**Subdivision Name: OLD LOUISVILLE** 

Status: Active

**Area: 5235** sq ft

Year built: 1880

County Or Parish: Jefferson

## **Building Details**

**Architectural Style:** Traditional **Electric:** MultiFamily

Roof: Asphalt Construction Materials: Wood Frame, Brick, Stone

## **Amenities & Features**

Cooling: Wall/Window Unit(s)

**Utilities:** City Sewer, City Water, Electricity

Connected, Fuel:Natural

Exterior Features: Porch

Heating: Forced Air, Natural Gas,

Other