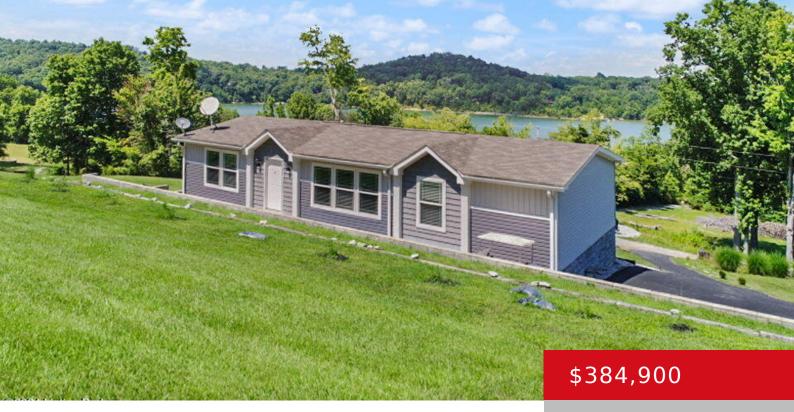

#### **135 PARADISE WAY, MAMMOTH CAVE, KY** 42259

https://zhomesre.com

\*Beautiful Lakefront Home with Unrestricted Rental Potential and Dock\*\* Welcome to your dream lakefront property! This stunning 3 bedroom, 2 bath home offers comfort, convenience & breathtaking lakefront views. Located on a serene dead-end road, this fully furnished home is perfect for both relaxation and entertaining. This property boasts unrestricted rental potential, with no short [...]

- 3 beds
- 2 baths
- Single Family Residence
- Active
- 1456 sq ft

### Basics

Type: Single Family Residence Bedrooms: 3 beds Area: 1456 sq ft Year built: 2018 Subdivision Name: ARROW POINT Status: Active Bathrooms: 2 baths Lot size: 14374.8 sq ft County Or Parish: Edmonson Bathrooms Full: 2