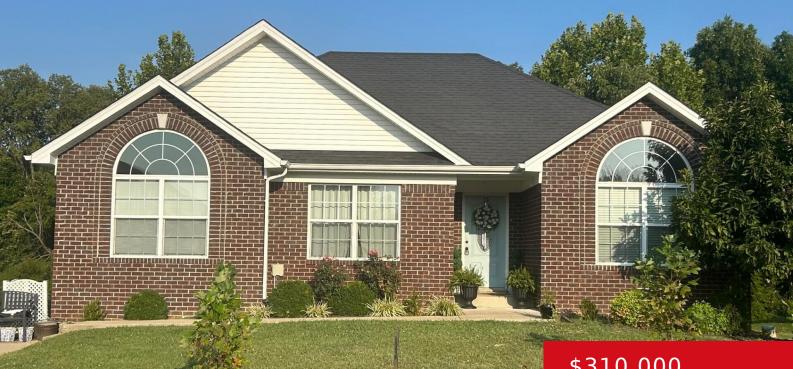

#### 135 TULIP DR, BARDSTOWN, KY 40004

https://zhomesre.com

This charming 3-bedroom, 2-bathroom home offers the perfect blend of indoor comfort and outdoor allure, making it an ideal choice for both family living and entertaining guests. The partially finished walkout basement presents a canvas for new homeowners to customize and expand their living space, potentially transforming it into a recreational room, home office, or [...]

### \$310,000

### Basics

Type: Single Family Residence Bedrooms: 3 beds Area: 1946 sq ft Year built: 2016 County Or Parish: Nelson Bathrooms Full: 2 Status: Pending Bathrooms: 2 baths Lot size: 7840.8 sq ft Lot Features: Sidewalk Subdivision Name: COPPERFIELDS

# **Building Details**

Foundation Details: Poured Concrete Electric: Residential Roof: Shingle Basement: Partially finished, Walkout Part Fin Stories: 1 Fencing: None Construction Materials: Brick