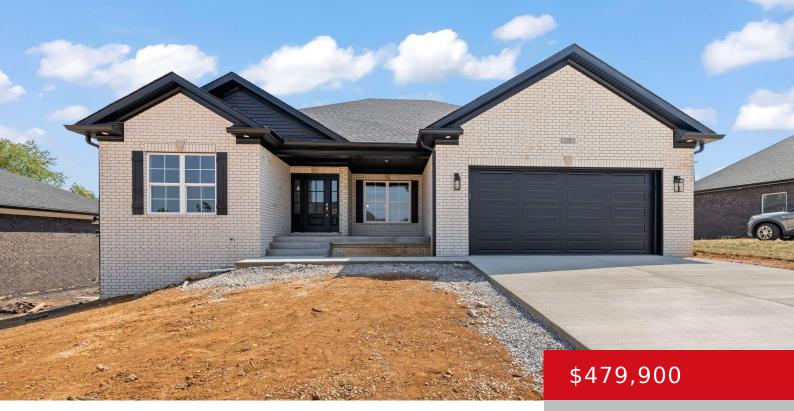

#### 135 WOODED GLEN DR, MT WASHINGTON, KY 40047

https://zhomesre.com

New construction! Twin Falls section of Rivercrest this1800 sq ft ranch with open floor plan offers- Great room with 10' ceiling, crown molding & LVP flooring. Kitchen & dining area have 9' ceilings & luxury plank flooring. Kitchen cabinets are white with quartz counter tops, large grey Island and tile back splash. Walk in pantry. [...]

- 3 beds
- 2 baths
- Single Family Residence
- Active
- 1800 sq ft

### Basics

Type: Single Family Residence Bedrooms: 3 beds Area: 1800 sq ft Year built: 2024 County Or Parish: Bullitt Bathrooms Full: 2 Status: Active Bathrooms: 2 baths Lot size: 8712 sq ft Lot Features: Covt/Restr, Sidewalk, Cleared Subdivision Name: RIVERCREST