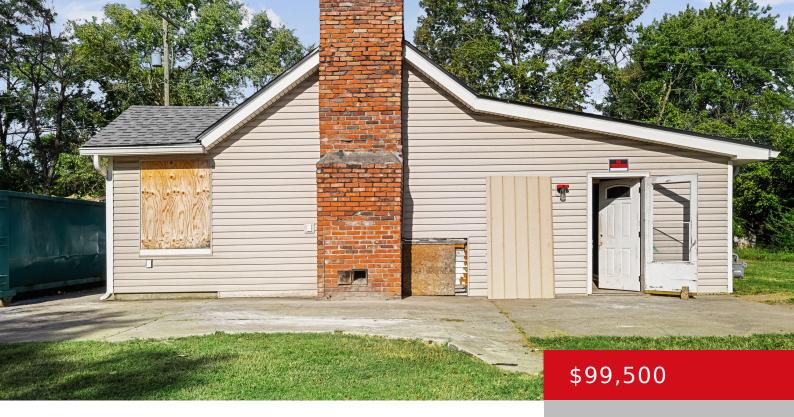

### 13511 BOHANNON AVE, LOUISVILLE, KY 40272

https://zhomesre.com

Attention Investors! Sold AS-IS. Wonderful opportunity that has been taken down to the studs and ready for your finishes. Situated on a large lot off Dixie Hwy, this home contains three bedrooms, three full bathrooms, a nice sized living room, fireplace, laundry room, foyer, and a kitchen. Call today to schedule a tour!

#### **Basics**

**Type:** Single Family Residence **Status:** Active

**Bedrooms: 3** beds **Bathrooms: 3** baths

**Area: 1344** sq ft **Lot size: 14052** sq ft

Year built: 1919 County Or Parish: Jefferson

# **Building Details**

Foundation Details: Crawl Space Stories: 1

**Electric:** Residential **Fencing:** None

Roof: Shingle Construction Materials: Wood Frame, Vinyl Siding

Basement: None

## **Amenities & Features**

**Cooling:** Central Air **Fireplaces Total:** 1

**Exterior Features:** Patio **Utilities:** Electricity Connected, Fuel:Natural, Public Sewer,

**Public Water** 

Parking Features: Driveway Heating: Natural Gas