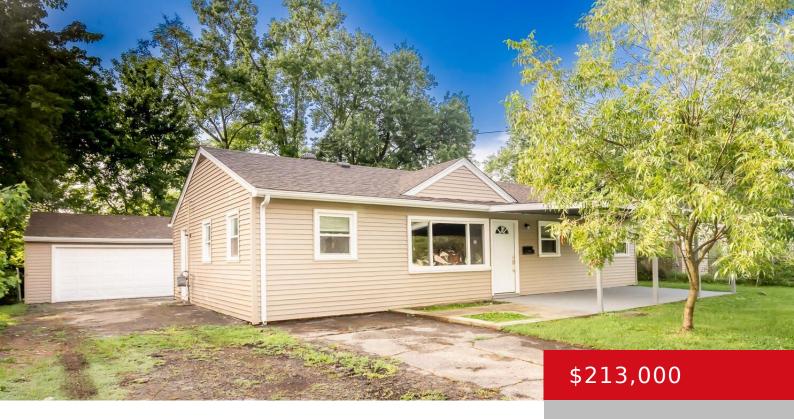

# 13511 GREYSTONE AVE, LOUISVILLE, KY 40272

https://zhomesre.com

Move in ready! You don't want to miss out on this newly updated 3 bedroom home with a 2+ car garage on a spacious lot Valley Village neighborhood! Updates include a new roof, AC, furnace, and water heater. You will also notice the new flooring, paint, and doors inside the home. There is a spacious [...]

- 3 beds
- 1 hath
- Single Family Residence
- Active
- 1176 sq ft

#### **Basics**

**Type:** Single Family Residence **Status:** Active

Bedrooms: 3 beds

Area: 1176 sq ft

Lot size: 8712 sq ft

Year built: 1956 County Or Parish: Jefferson

**Subdivision Name:** VALLEY VILLAGE **Bathrooms Full:** 1