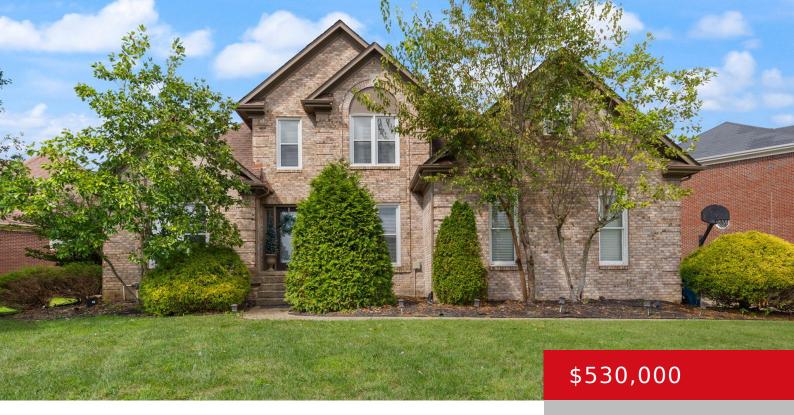

# 13523 BROKEN BRANCH WAY, LOUISVILLE, KY 40245

https://zhomesre.com

\$2,000 LENDER CREDIT TO ANY BUYER WHO BRINGS AN OFFER BY 10/20/24 & USES SELLERS PREFERED LENDER! Welcome to the stunning 13523 Broken Branch Way. This impeccably maintained 4 bedroom, 3.5 bathroom home features 3,258 total square feet, a finished basement with extra rooms and a wet bar, a large driveway, an attached 2 car [...]

### **Basics**

Type: Single Family Residence **Status:** Active

Bedrooms: 4 beds Bathrooms: 4 baths **Area: 3258** sq ft **Lot size: 10890** sq ft

Year built: 1996 County Or Parish: Jefferson

**Subdivision Name: FOREST SPRINGS Bathrooms Full:** 3

# **Building Details**

Stories: 2 **Electric:** Residential

Roof: Shingle **Construction Materials:** Brick

**Basement:** Finished **Garage Spaces:** 2