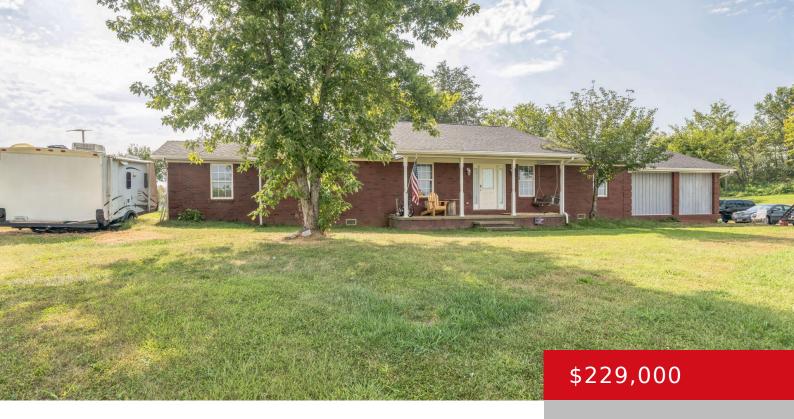

#### **1356 N HIGHWAY 79, IRVINGTON, KY 40146**

https://zhomesre.com

Discover your ideal home in this beautifully updated 5-bedroom, 2-bathroom residence, offering 2,300 square feet of thoughtfully designed living space. This charming property has been meticulously updated throughout, blending contemporary finishes with classic comfort. The spacious layout features five generously sized bedrooms, each providing ample space for family, guests, or a home office. The heart [...]

- 5 beds
- 2 haths
- Single Family Residence
- Active
- 2300 sq ft

#### **Basics**

**Type:** Single Family Residence **Status:** Active

Bedrooms: 5 beds

Area: 2300 sq ft

Bathrooms: 2 baths

Lot size: 35545 sq ft

Year built: 2005 County Or Parish: Breckinridge

**Subdivision Name:** NONE **Bathrooms Full:** 2

# **Building Details**

**Foundation Details:** Crawl Space **Stories:** 1

Electric: Residential Fencing: Farm

Roof: Shingle Construction Materials: Brick

**Garage Spaces:** 2 **Basement:** None

## **Amenities & Features**

**Cooling:** Central Air **Exterior Features:** Porch, Deck

Utilities: Septic System, Public Water Parking Features: Attached, Street, Driveway

**Heating:** Forced Air, Natural Gas