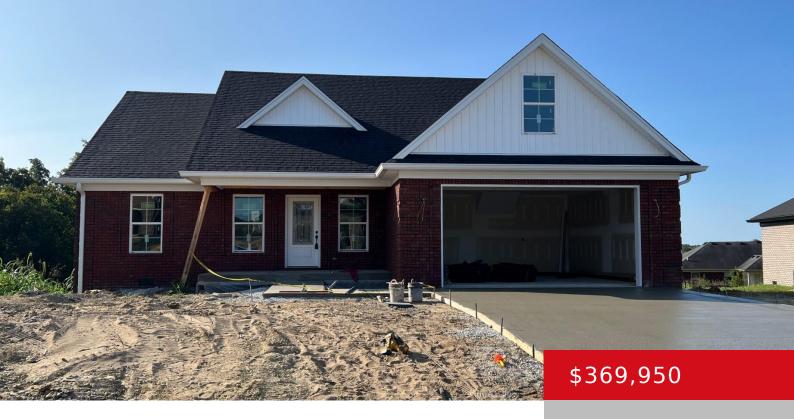

# 136 NEW ORLEANS CT, TAYLORSVILLE, KY 40071

https://zhomesre.com

- 4 beds
- 2 haths
- Single Family Residence
- Active
- 1674 sq ft

#### **Basics**

**Type:** Single Family Residence **Status:** Active

**Bedrooms: 4** beds **Bathrooms: 2** baths

Area: 1674 sq ft

Year built: 2024

Lot size: 16117.2 sq ft

Lot Features: Level

County Or Parish: Spencer Subdivision Name: OLD SOUTH PLANTATION

## **Building Details**

Foundation Details: Crawl Space Stories: 2

Electric: Residential Fencing: None

Roof: Shingle Construction Materials: Brick

**Garage Spaces:** 2 **Basement:** None

#### **Amenities & Features**

**Cooling:** Central Air **Exterior Features:** Porch

Utilities: Public Sewer, Public Water Parking Features: Attached

**Heating:** Electric, Heat Pump