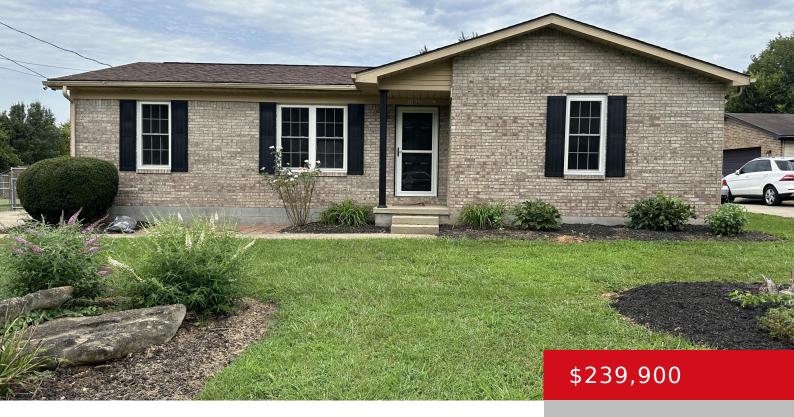

## 136 VALLEYVIEW DR, BARDSTOWN, KY 40004

https://zhomesre.com

This inviting home offers a generous layout with three spacious bedrooms and one and a half bathrooms, ensuring ample room for comfort and privacy. The residence features a newly updated interior with fresh paint, modern flooring, and brand-new appliances that are included with the home. The property boasts a well-appointed dining room perfect for gatherings. [...]

#### **Basics**

**Type:** Single Family Residence **Status:** Active

Bedrooms: 3 beds

Area: 1215 sq ft

Bathrooms: 2 baths

Lot size: 13068 sq ft

Year built: 1993 Lot Features: Sidewalk, Level
County Or Parish: Nelson Subdivision Name: SPRINGHILL

# **Building Details**

**Foundation Details:** Concrete Blk **Stories:** 1

**Electric:** Residential **Fencing:** Chain Link

Roof: Shingle Construction Materials: Brick

**Garage Spaces:** 2 **Basement:** None

## **Amenities & Features**

**Cooling:** Central Air, Heat Pump **Exterior Features:** Deck

**Utilities:** Electricity Connected, Public Sewer, Public Water 

Parking Features: Detached

**Heating:** Electric, Heat Pump