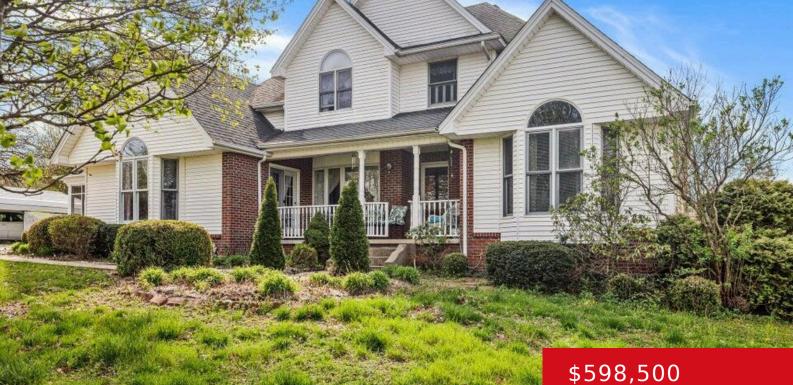

#### **1361 PUMPHOUSE RD, LAWRENCEBURG, KY** 40342

https://zhomesre.com

Elegant Modern Victorian Estate with Potential, Near Lexington Situated on a spacious 2.5-acre lot just beyond the quaint town of Lawrenceburg and a short drive via the BG Parkway to Louisville, this grand modern Victorian home offers a blend of classic charm and modern infrastructure. With five generously sized bedrooms, the house is well-suited for [...]

#### Basics

Type: Single Family Residence Bedrooms: 5 beds Area: 3235 sq ft Year built: 1996 Subdivision Name: RURAL

Status: Active Bathrooms: 4 baths Lot size: 108900 sq ft County Or Parish: Anderson Bathrooms Full: 3