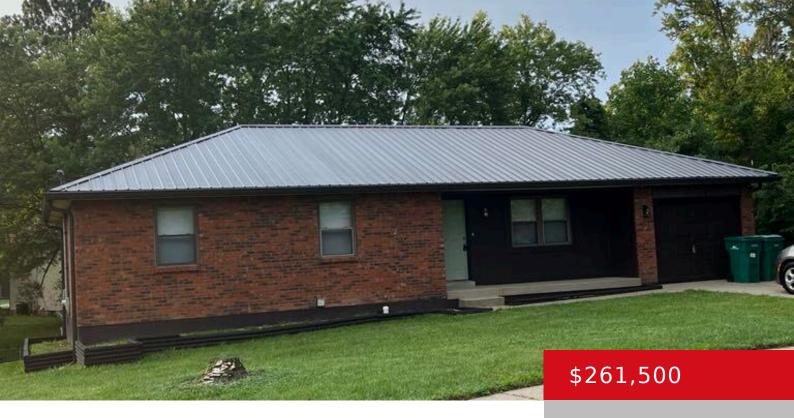

#### 1367 DARLENE CIR, RADCLIFF, KY 40160

https://zhomesre.com

Large 3 bed 2.5 baths, one car garage house for sale. The main floor has 3 bedrooms 1.5 baths, and a kitchen/dining room combination. The finished basement offers a second family room, 2 large bonus rooms that were previously used as bedrooms and a full bath and a laundry room. The house also has a [...]

### **Basics**

**Type:** Single Family Residence

Bedrooms: 3 bedsBathrooms: 3 bathsArea: 2320 sq ftLot size: 10890 sq ft

Year built: 1986 County Or Parish: Hardin

**Status:** Active

**Subdivision Name:** CRESTVIEW ESTATES **Bathrooms Full:** 2

# **Building Details**

Stories: 1 Electric: Residential

**Roof:** Metal **Construction Materials:** Brick

**Basement:** Partially finished