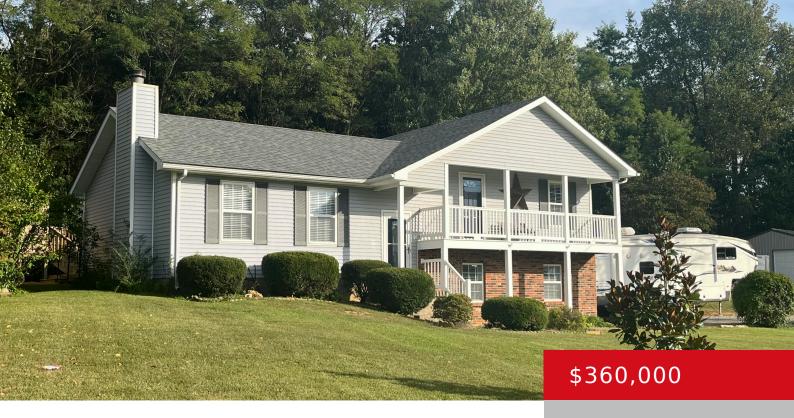

### 137 CORDIE CT, EKRON, KY 40117

https://zhomesre.com

This is country living at it's best!! This beautiful home has many upgrades and so many extras. This spacious family home features 4 bedrooms, 2 full baths, large living room with a wood burning fireplace, nice kitchen with a dining area, spacious bedrooms upstairs with the master and ensuite bath. In the basement you have [...]

#### **Basics**

**Type:** Single Family Residence

Bedrooms: 4 beds Area: 2034 sq ft

Year built: 1994

**Subdivision Name: PARKWAY PLACE** 

**Status:** Pending

Bathrooms: 2 baths

**Lot size: 77536.8** sq ft

# **Building Details**

**Foundation Details:** Poured Concrete **Stories:** 2

**Electric:** Residential **Fencing:** Privacy

Roof: Shingle Construction Materials: Brick, Vinyl Siding

Garage Spaces: 4 Basement: Walkout Finished

### **Amenities & Features**

**Cooling:** Central Air

**Utilities:** Electricity Connected, Septic

System, Public Water

**Heating:** Heat Pump

Exterior Features: Pool - Above Ground, Out

Buildings, Porch, Deck, Creek, Balcony