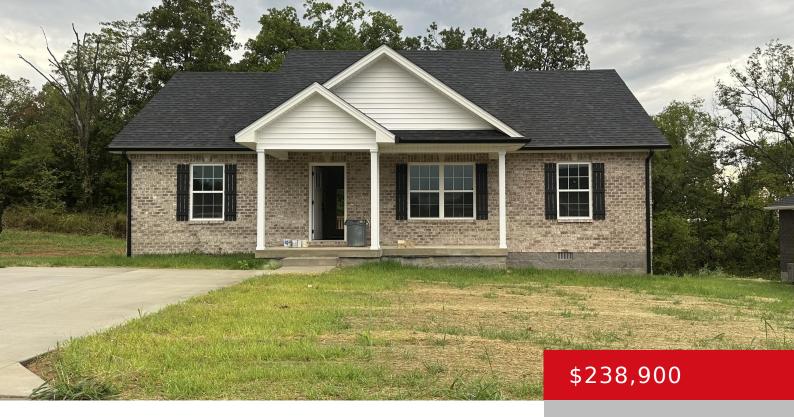

# 137 MAGNOLIA DR, BARDSTOWN, KY 40004

https://zhomesre.com

Builder to give a one year written warranty.

- 3 heds
- 2 baths
- Single Family Residence
- Pending
- 1260 sq ft