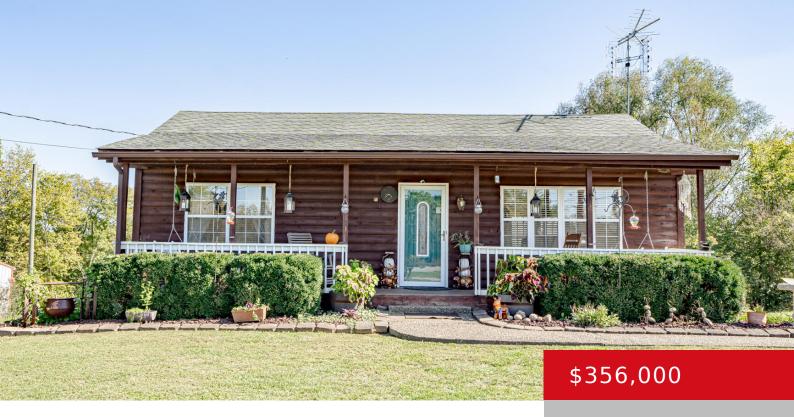

# 137 OLD POSSUM RIDGE RD, MT EDEN, KY 40046

https://zhomesre.com

Rare opportunity! You don't want to miss out on this adorable 3 bedroom, 2 bath log cabin situated on a 1+ acre lot that backs up to Corp of Engineers land. This location is just off the main road that leads to Taylorsville Lake State Park where you can enjoy all of the activities this [...]

#### **Basics**

**Type:** Single Family Residence **Status:** Active Under Contract

Bedrooms: 3 beds Bathrooms: 2 baths

**Area: 1728** sq ft **Lot size: 44431.2** sq ft

Year built: 2000 Lot Features: Cleared, DeadEnd

## **Building Details**

**Foundation Details:** Poured Concrete **Stories:** 1

**Electric:** Residential **Fencing:** Chain Link

Roof: Shingle Construction Materials: Log

Garage Spaces: 2 Basement: Finished, Walkout Finished

## **Amenities & Features**

**Cooling:** Central Air **Fireplaces Total:** 1

Exterior Features: Patio, Out Buildings, Porch, Utilities: Electricity Connected, Propane,

Deck Septic System, Public Water

Parking Features: Detached, Entry Front, Entry Heating: Propane, Heat Pump