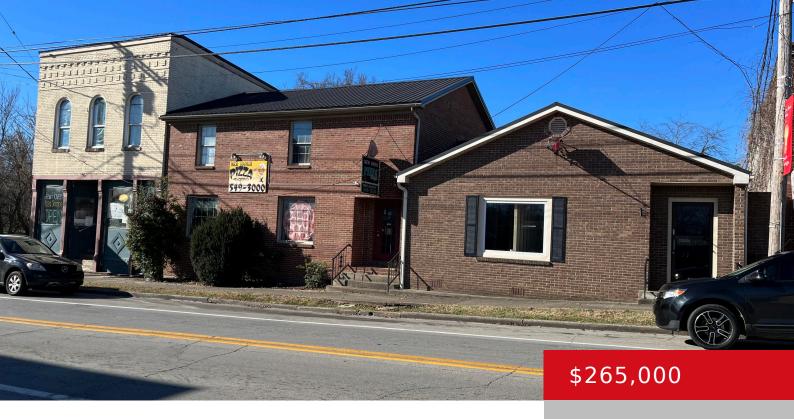

## 137 S MAIN ST, NEW HAVEN, KY 40051

https://zhomesre.com

This property is three buildings attached and currently has four rented units with a potential for 1-2 more units. Two upper-level apartments, two-bedroom, one bath, kitchen, and family room. Each one of the upstairs units have rear stair entrances. The apartment on the ground level is a two-bedroom one bathroom with a back door entrance [...]

- 0 baths
- Apartment
- MultiFamily
- Active
- 6488 sq ft

## **Basics**

Category: MultiFamily Type: Apartment

**Status:** Active **Bathrooms: 0** baths

**Area: 6488** sq ft **Lot size: 2323.2** sq ft

County Or Parish: Nelson Subdivision Name: NONE

## **Building Details**

Architectural Style: Other Electric: MultiFamily

Roof: Metal Construction Materials: Brk/Ven