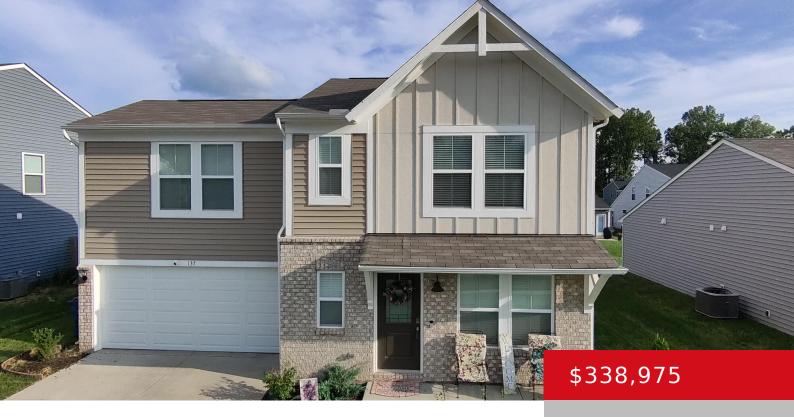

# 137 SANCTUARY DR, SHEPHERDSVILLE, KY 40165

https://zhomesre.com

A beautiful move-in ready home in the Sanctuary at Mallard Lake community featuring the Harper Maple Street Collection! The well landscaped yard with covered front porch and lower level brick front are gorgeous! Walk into the open family room, dining, and kitchen design! The kitchen features granite countertops, luxury vinyl plank flooring, stainless steel appliances [...]

#### **Basics**

**Type:** Single Family Residence **Status:** Active

Bedrooms: 3 beds

Area: 1451 sq ft

Lot size: 7000 sq ft

Year built: 2022 County Or Parish: Bullitt

**Subdivision Name:** SANCTUARY AT MALLARD LAKE **Bathrooms Full:** 2

## **Building Details**

**Foundation Details:** Slab **Stories:** 2

**Electric:** Residential **Fencing:** Privacy, Full, Wood

**Roof:** Shingle **Construction Materials:** Brick, Vinyl Siding

**Garage Spaces:** 2 **Basement:** None