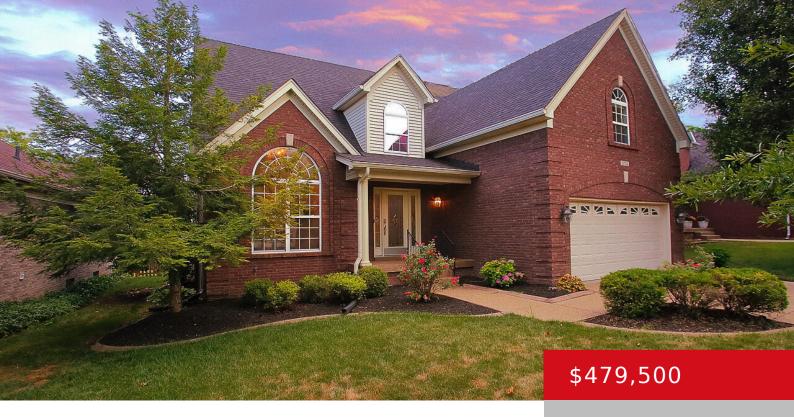

# 13704 LAKE SPRING DR, LOUISVILLE, KY 40299

https://zhomesre.com

Owner financing is available for qualified buyer as a lease with option to buy with the following terms: \$149,000 down (option fee) and monthly payments of \$2,462.87 + taxes and insurance on a 5-year option/balloon with a purchase price of \$550,000. Welcome to 13704 Lake Spring Drive. This stunning updated two-story is located in the [...]

- 4 heds
- 4 haths
- Single Family Residence
- Active Under Contract
- 3440 sq ft

#### **Basics**

**Type:** Single Family Residence **Status:** Active Under Contract

Bedrooms: 4 beds

Area: 3440 sq ft

Lot size: 7989 sq ft

Year built: 2002 Lot Features: Covt/Restr, Sidewalk

County Or Parish: Jefferson Subdivision Name: STONE LAKES