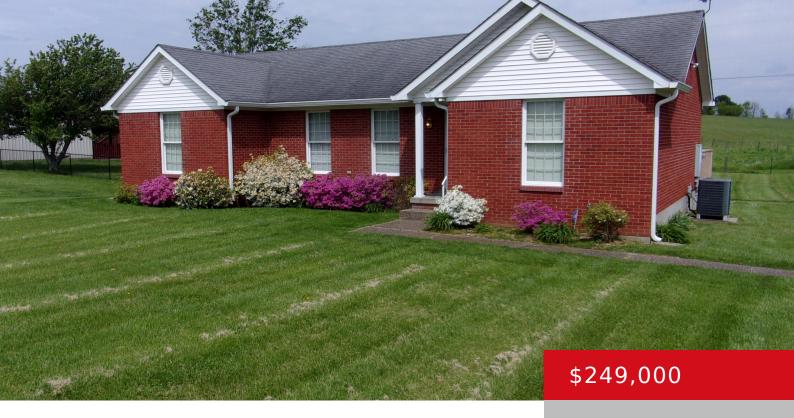

### 138 MURPHY LANE, BLOOMFIELD, KY 40008

https://zhomesre.com

This 3 bedroom, 2 bath brick ranch has a lot to offer. Eat-in kitchen with plenty of cabinet space, laundry room, and large living room. Spacious primary bedroom with adjoining bath. The home has a newly installed deck at the rear of the home overlooking the surrounding farmland plus a concrete patio. One car detached [...]

#### **Basics**

**Type:** Single Family Residence

Bedrooms: 3 beds Bathrooms: 2 baths

**Area: 1418** sq ft **Lot size: 30056.4** sq ft

Year built: 1994 County Or Parish: Nelson

**Status:** Pending

**Subdivision Name:** ROSELAND ACRES **Bathrooms Full:** 2