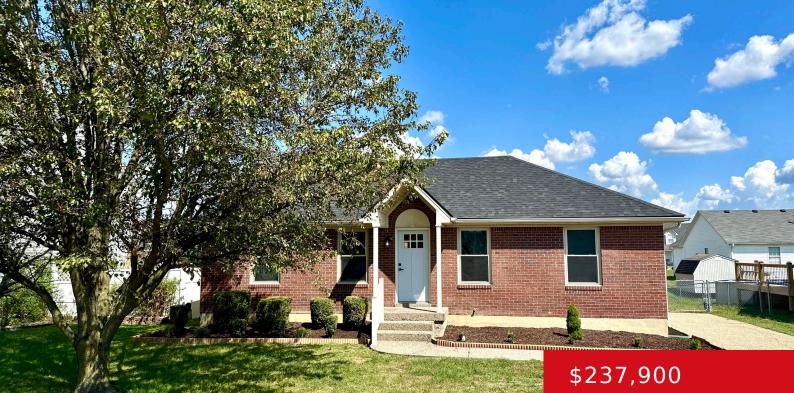

#### **138 WHITE BLOSSOM DR, SHEPHERDSVILLE, KY 40165**

https://zhomesre.com

Nothing is left unfinished here in this stunning, newly updated, 3bed 2bath ranch style home in Lakes Of Dogwood is a show stopper. As you enter the home notice the warm color of brand new LVP flooring throughout the home with a fresh neutral paint color. The open floor plan flows nicely from the vaulted [...]

- 2 haths
- Single Family Residence
- Active
- 1066 sq ft

### Basics

| Type: Single Family Residence | Status: Active                         |
|-------------------------------|----------------------------------------|
| Bedrooms: 3 beds              | Bathrooms: 2 baths                     |
| <b>Area: 1066</b> sq ft       | Lot size: 7405 sq ft                   |
| Year built: 2003              | Lot Features: Cleared, Level           |
| County Or Parish: Bullitt     | Subdivision Name: LAKES OF DOGWOOD RUN |
| Bathrooms Full: 2             |                                        |