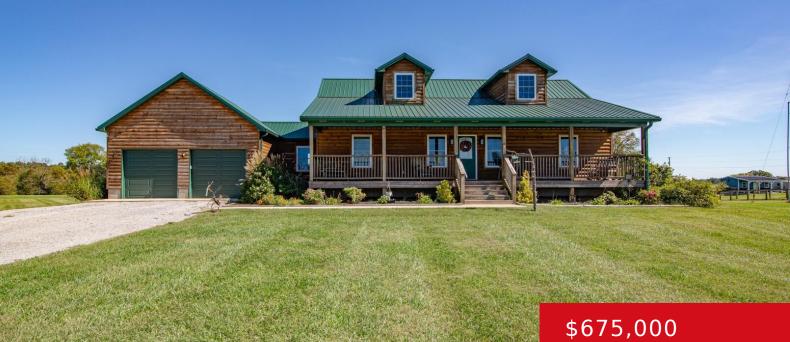

#### 1385 BELLWOOD RD, BARDSTOWN, KY 40004 https://zhomesre.com

As Summer winds down, the anticipation builds for fulling our homes with the coziness and colors of autumn. this log home checks off all of the boxes with 4 beds 3 full baths 2,760 sq. ft. As you walk upon the covered front porch take a moment to enjoy the view. Upon entering the home [...]

## Basics

Type: Single Family Residence Bedrooms: 4 beds Area: 2760 sq ft Year built: 2019 County Or Parish: Nelson Bathrooms Full: 3 Status: Active Bathrooms: 3 baths Lot size: 257004 sq ft Lot Features: Level Subdivision Name: NONE

# **Building Details**

Foundation Details: Poured Concrete Electric: Residential Construction Materials: Log Basement: Walkout Finished Stories: 1 Roof: Metal Garage Spaces: 2

# **Amenities & Features**

Cooling: Central Air

**Exterior Features:** Pool - Above Ground, Porch, Deck, Hot Tub

Utilities: Septic System, Public Water Parking Features: 2 Car Carport, Attached Heating: Electric