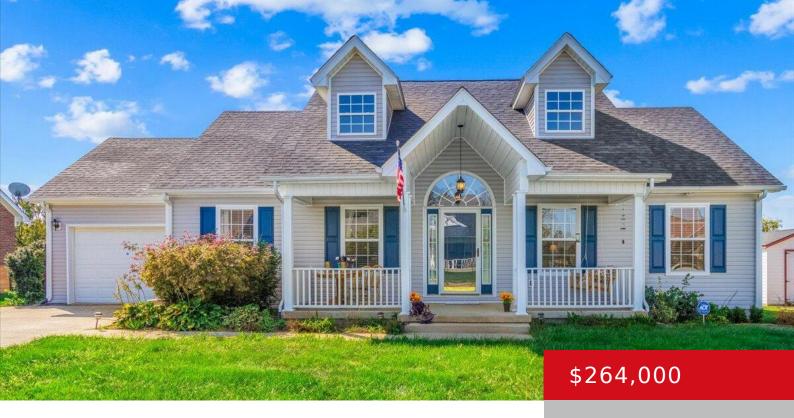

### 139 ALDER DR, BARDSTOWN, KY 40004

https://zhomesre.com

Welcome to your peaceful retreat! Imagine sipping your morning coffee in a spacious kitchen while watching wildlife and enjoying the privacy of no backyard homes in sight. Tucked away at the back of the neighborhood, this serene 3-bedroom, 2-bath home offers a perfect escape from the hustle and bustle, with no through traffic to disturb [...]

- 3 heds
- 2 haths
- Single Family Residence
- Active
- 1288 sq ft

#### **Basics**

**Type:** Single Family Residence **Status:** Active

Bedrooms: 3 beds

Area: 1288 sq ft

Bathrooms: 2 baths

Lot size: 7841 sq ft

Year built: 2005 Lot Features: Cleared

County Or Parish: Nelson Subdivision Name: COPPER FIELDS