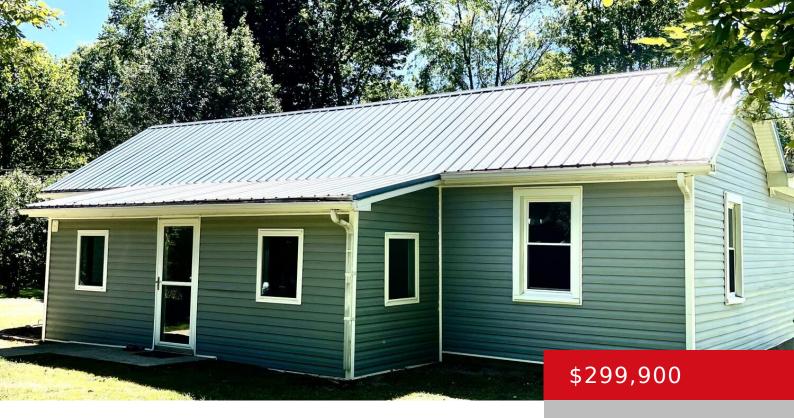

## 13917 S LYONS AVE, LOUISVILLE, KY 40272

https://zhomesre.com

WELCOME HOME !!! 4.6 acres of beautiful park like property located last house on street!! The Three bedroom – one bath home in south west jeff co. If your looking for a country feel but still want to be 10 mins from shopping -this is the property for you. 1350 sq ft ranch siding home [...]

#### **Basics**

Type: Single Family Residence

Bedrooms: 3 beds

**Area: 1350** sq ft

Year built: 1917

County Or Parish: Jefferson

**Bathrooms Full:** 1

Status: Pending

# **Building Details**

Foundation Details: Concrete Blk Stories: 1

Electric: Residential Roof: Metal

Construction Materials: Vinyl Siding Basement: Unfinished