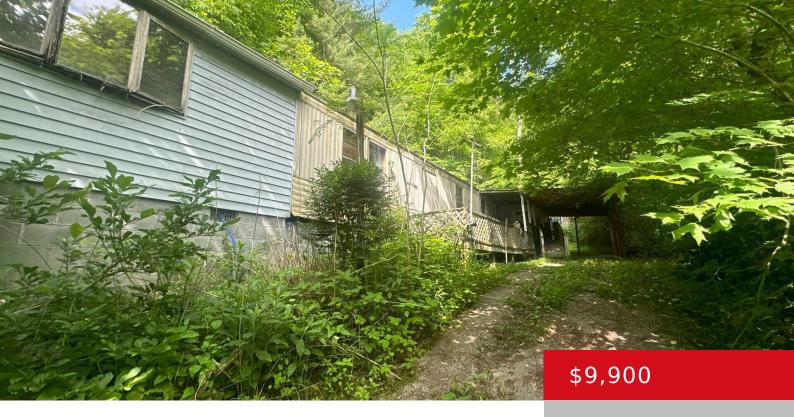

## **14 GROVE ST, THOUSANDSTICKS, KY 41766**

https://zhomesre.com

Opportunity awaits for renovation on this manufactured home on 2 acres. There are 2 additional outbuildings on the property as well. Call today for your private showing!

# **Building Details**

Stories: 1 Electric: Residential

Fencing: None Roof: Shingle

Construction Materials: Vinyl Siding Basement: None

### **Amenities & Features**

**Exterior Features:** Porch **Utilities:** Septic System

Parking Features: None Heating: Other