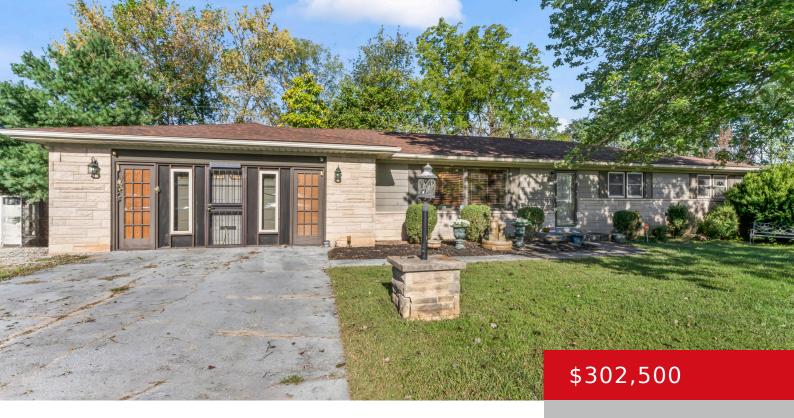

# 140 AMPLE WAY, SHEPHERDSVILLE, KY 40229

https://zhomesre.com

Welcome to this charming 4-bedroom home featuring 1 full bath and 2 half baths, perfect for comfortable living. As you step inside, you'll be greeted by a spacious and bright living room with an abundance of natural light, creating a warm and inviting atmosphere. The large kitchen offers plenty of counter space and storage, ideal [...]

#### **Basics**

**Type:** Single Family Residence

Bedrooms: 4 beds Area: 1884 sq ft

Year built: 1979

**Subdivision Name: LEES ACRES** 

**Status:** Active

**Bathrooms: 3** baths

**Lot size: 16553** sq ft

## **Building Details**

Foundation Details: Crawl Space, Concrete Blk Stories: 1

Electric: Residential Fencing: Privacy, Partial

Roof: Shingle Construction Materials: Stone

**Garage Spaces:** 2 **Basement:** None

### **Amenities & Features**

Cooling: Central Air

Exterior Features: Patio, Out Buildings,

Deck

Parking Features: Attached, Street, See

Remarks, Driveway

**Fireplaces Total:** 1

Utilities: Electricity Connected, Fuel:Natural,