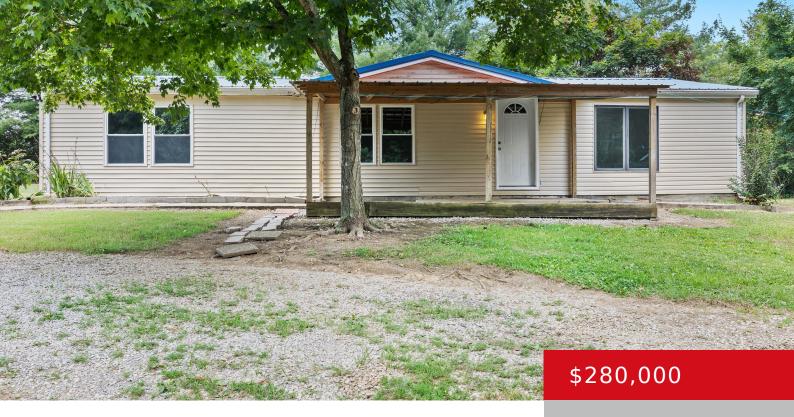

# 140 BLUEGRASS DR, TAYLORSVILLE, KY 40071

https://zhomesre.com

Welcome to your dream home! Nestled on over 4 acres of serene countryside, this 3-bedroom, 2-bathroom residence in Taylorsville offers the perfect blend of comfort and convenience. Ideally situated near both Elk Creek and Shelbyville, this property provides easy access to nearby amenities while maintaining the tranquility of rural living. Step inside to discover a [...]

#### **Basics**

**Type:** Single Family Residence **Status:** Active

**Bedrooms: 3** beds **Bathrooms: 2** baths

**Area: 1644** sq ft **Lot size: 177289.2** sq ft

**Year built:** 1990 **County Or Parish:** Spencer

## **Building Details**

Foundation Details: Crawl Space, Poured Concrete

Stories: 1

Roof: Metal

Construction Materials: Wood Frame, Vinyl Siding

Basement: None