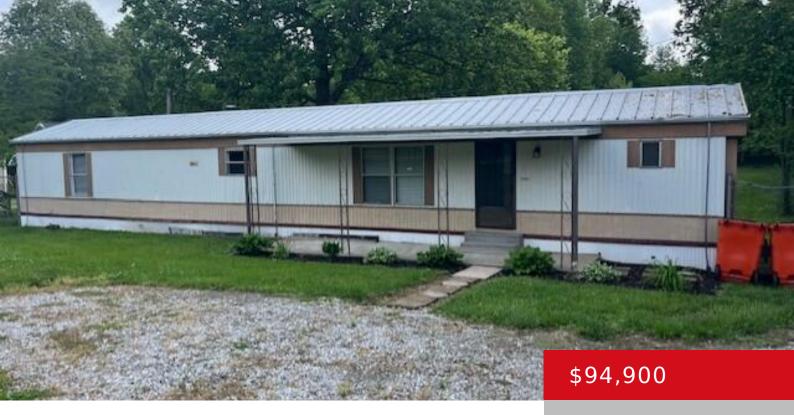

# 140 SHERWOOD DR, ELIZABETHTOWN, KY 42701

https://zhomesre.com

☐ Charming Mobile Home for Sale, Sold AS-IS! ☐ Welcome to your cozy oasis on wheels! Nestled in the outside of Elizabethtown, this delightful mobile home offers comfort, convenience, and affordability all in one. Only 20 minutes from Glendale! Spacious Living Area: Step into a bright and airy living space, perfect for relaxing or entertaining [...]

#### **Basics**

**Type:** Single Family Residence

Bedrooms: 2 beds

**Area: 980** sq ft **Year built:** 1984

County Or Parish: Hardin

**Bathrooms Full: 2** 

**Status:** Active

Bathrooms: 2 baths

## **Building Details**

Stories: 1 Electric: Residential

Fencing: Chain Link Roof: Metal

Construction Materials: Aluminum Siding Basement: None

#### **Amenities & Features**

**Cooling:** Wall/Window Unit(s) **Exterior Features:** Deck

**Utilities:** Public Water **Parking Features:** Driveway

**Heating:** Electric