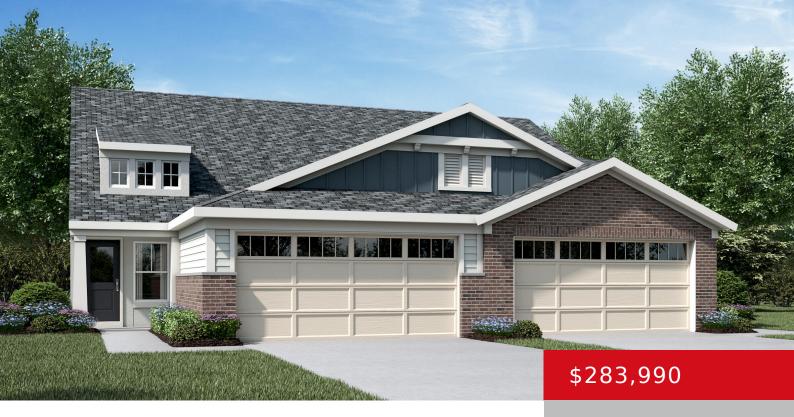

# 140 SWITCHGRASS LN, MT WASHINGTON, KY 40047

https://zhomesre.com

New Construction by Fischer Homes in beautiful Bluegrass
Meadows lifestyle community with the Wembley plan, featuring a
stunning kitchen with lots of cabinet space and granite
countertops. Spacious walkout family room expands to open
dining space. Private study with double doors. Primary Suite with
private bath, and walk-in closet. Two additional secondary
bedrooms, loft, and [...]

#### **Basics**

**Type:** Single Family Residence **Status:** Pending

Bedrooms: 2 beds

Area: 1243 sq ft

Lot size: 5550 sq ft

Year built: 2024 County Or Parish: Bullitt

**Subdivision Name:** Bluegrass Meadows **Bathrooms Full:** 2

## **Building Details**

Foundation Details: Slab Stories: 2

Electric: Residential Roof: Shingle

**Construction Materials:** Fiber Cement **Garage Spaces:** 2

Basement: None

### **Amenities & Features**

Cooling: Central Air Exterior Features: Patio, Porch

**Utilities:** Public Sewer, Public Water **Parking Features:** Attached, Driveway

Heating: Electric, Heat Pump