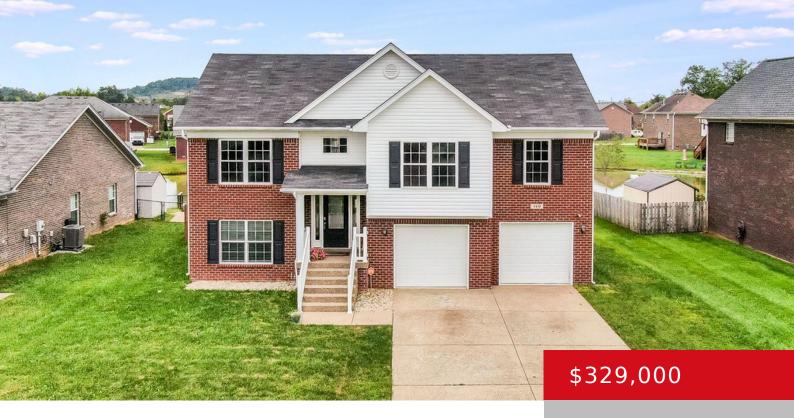

### 140 TEAL CT, SHEPHERDSVILLE, KY 40165

https://zhomesre.com

Discover your oasis in the highly sought-after Reserves of Mallard Lakes, located in beautiful Shepherdsville, KY. This 4-bedroom, 3-bathroom home on the lake offers a perfect blend of modern comfort and serene outdoor living. The open kitchen seamlessly flows into the great room, making it the perfect place to hang out. The second floor also [...]

#### **Basics**

Type: Single Family Residence **Status:** Active

Bathrooms: 3 baths Bedrooms: 4 beds

**Area: 1841** sq ft Lot size: 13503.6 sq ft

Year built: 2016 Lot Features: Covt/Restr, Sidewalk, Level