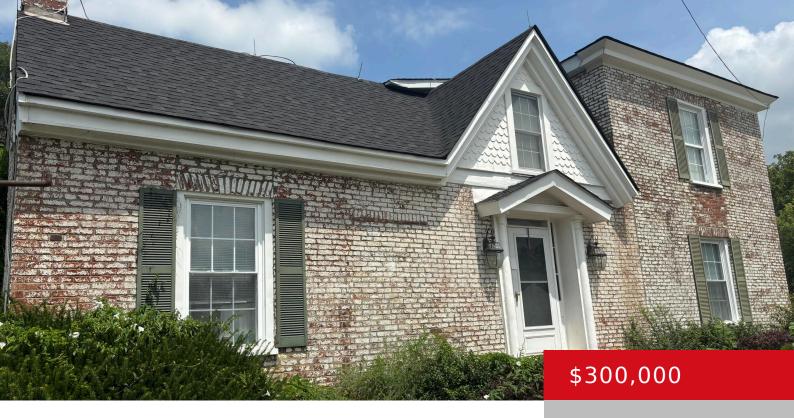

# 140 W CROSS MAIN ST, NEW CASTLE, KY 40050

https://zhomesre.com

You must see this historic home in New Castle to fully appreciate it. Upon entering the welcoming foyer, you can begin to wonder your way through this well maintained home with lots of rooms and nooks. The first floor features a bedroom, full bathroom, kitchen, butler's pantry, formal dining room, formal living room, and a [...]

#### **Basics**

**Type:** Single Family Residence **Status:** Active

**Bedrooms: 3** beds **Bathrooms: 3** baths

Area: 2479 sq ft

Year built: 9999

Lot size: 31363.2 sq ft

Lot Features: Cleared

County Or Parish: Henry Subdivision Name: NONE

## **Building Details**

Foundation Details: Crawl Space Stories: 2

**Electric:** Residential **Fencing:** Partial

Roof: Shingle Construction Materials: Brick, Vinyl Siding

**Garage Spaces:** 2 **Basement:** None