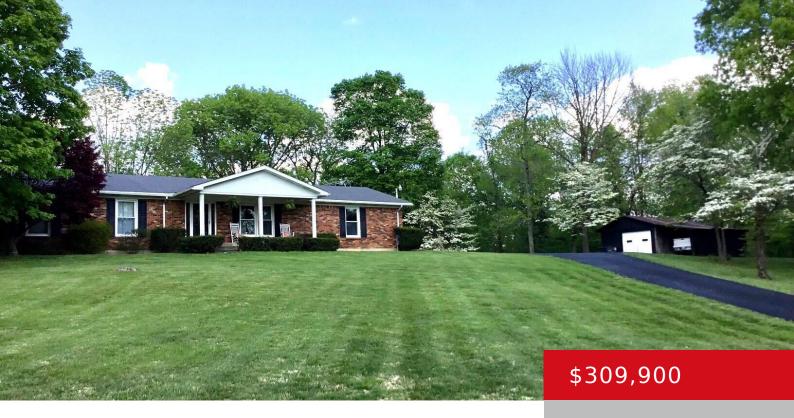

### 1400 RAY RD, PAYNEVILLE, KY 40157

https://zhomesre.com

Discover your dream home in the tranquil Rhodelia Community of Meade County, KY. This inviting brick ranch offers a perfect blend of traditional charm and modern amenities, situated on a generous 2.23 acre lot. The main floor spans 1,424 square feet, featuring 3 comfortable bedrooms and 2 well-appointed bathrooms. Hardwood floors enhance the kitchen and [...]

#### **Basics**

**Type:** Single Family Residence **Status:** Active

Bedrooms: 4 beds

Area: 3566 sq ft

Bathrooms: 3 baths

Lot size: 97138 sq ft

Year built: 1979 County Or Parish: Meade

**Subdivision Name:** NONE **Bathrooms Full:** 3

# **Building Details**

**Foundation Details:** Poured Concrete **Stories:** 1

Electric: Residential Fencing: None

Roof: Shingle Construction Materials: Brick, Vinyl Siding

Garage Spaces: 2 Basement: Finished, Walkout Finished