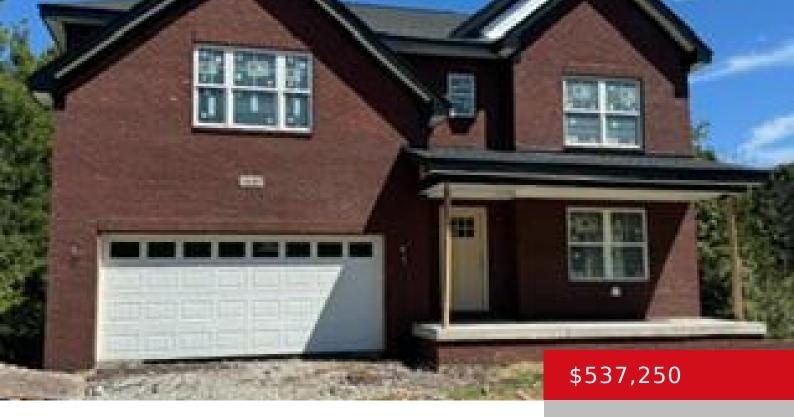

#### 1401 NIGHTINGALE LN, GOSHEN, KY 40026

https://zhomesre.com

Charming New Construction Home with Modern Amenities in Goshen Welcome to 1401 Nightingale Lane, a beautifully new construction residence nestled in the heart of Oldham County. This inviting home offers a perfect blend of traditional charm and contemporary convenience, providing an exceptional living experience for you and your family. Enjoy an open-concept floor plan with [...]

### **Basics**

**Type:** Single Family Residence **Status:** Active

Bedrooms: 3 beds

Area: 2380 sq ft

Lot size: 14331 sq ft

Year built: 2024 County Or Parish: Oldham

**Subdivision Name:** GOSHEN WOODS **Bathrooms Full:** 2

# **Building Details**

Stories: 2 Electric: Residential

Fencing: None Roof: Shingle

**Construction Materials:** Wood Frame, Brick **Garage Spaces:** 2

**Basement:** Walkout Unfinished