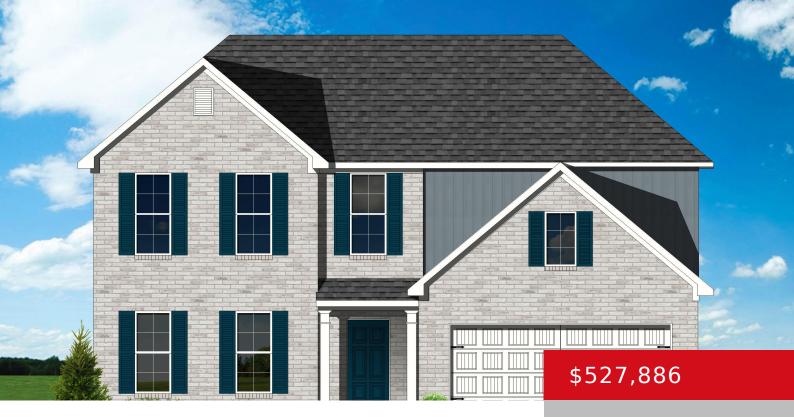

# 14011 GRANDSHIRE WAY, LOUISVILLE, KY 40245

https://zhomesre.com

The Greenfield is a 5-bedroom home that offers a great first-floor layout with a large family room opening to a spacious island kitchen and breakfast area. The kitchen features an island design with countertop dining and a corner pantry. Complete with Quartz countertops, full wall backsplash and stainless appliances including gas range, chimney hood, microwave [...]

- 5 heds
- 3 haths
- Single Family Residence
- Active
- 2498 sq ft

#### **Basics**

**Type:** Single Family Residence **Status:** Active

Bedrooms: 5 beds

Area: 2498 sq ft

Lot size: 6120 sq ft

Year built: 2024 Lot Features: Covt/Restr, Sidewalk

County Or Parish: Jefferson Subdivision Name: BELLINGHAM PARK